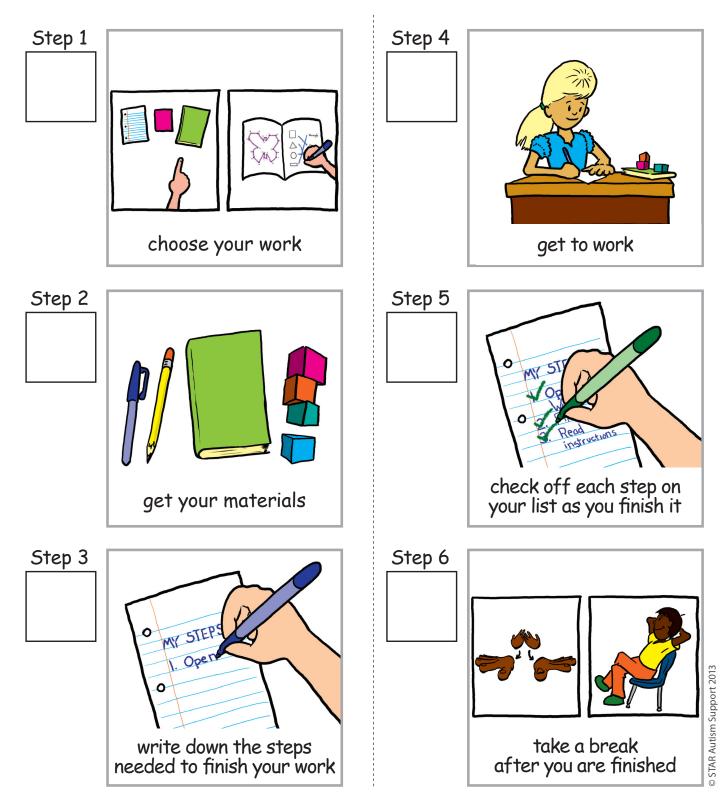

## Instructions

Use this visual support when the student is needing to do a self-guided individual assignment.

- 1. Print the "How to Do My Work" form and laminate it.
- 2. Provide the student with the "How to Do My Work" form and a blank paper (to complete step 4).

- 3. The student should check off each step as he/she completes it.
- 4. Step 4 is intended to support the student to make their own "To Do" list in order to finish the self-guided individual assignment.