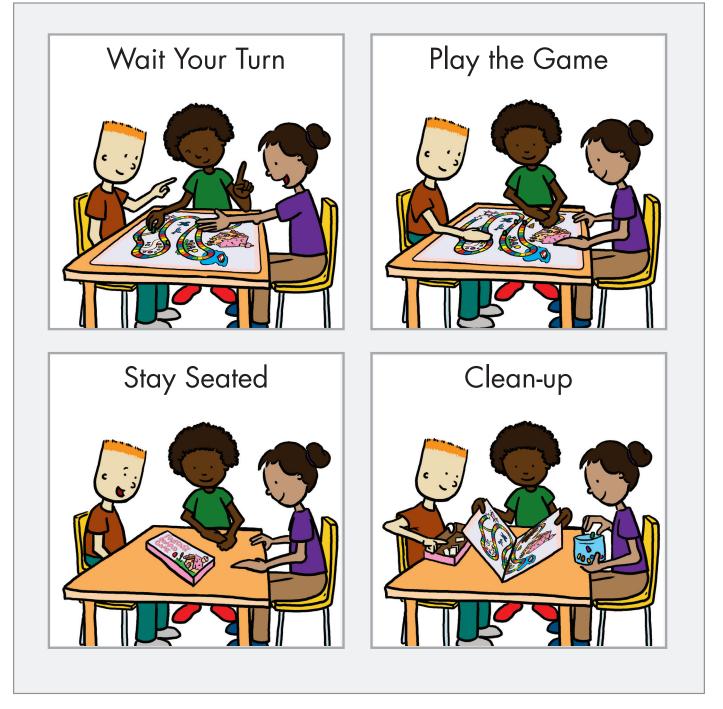

dent is needing to do a self-guided individual assignment.

- 1. Print the "How to Do My Work" form and laminate it.
- 2. Provide the student with the "How to Do My Work" form and a blank paper (to complete step 4).





- 3. The student should check off each step as he/she completes it.
- 4. Step 4 is intended to support the student to make their own "To Do" list in order to finish the self-guided individual assignment.

© STAR Autism Support 2013







## Whose turn is it?



| D        | Place student's name here        |
|----------|----------------------------------|
| 2        | Place student's name here        |
| 3        | Place student's name here        |
| <b>9</b> | <u>Place student's name here</u> |

©STAR Autism Support 2011 Routine Essentials - Turn Taking

## Game Rules



©STAR Autism Support 2011 Routine Essentials-Circle