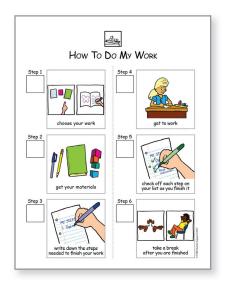

## Instructions

Use this visual support when the student is needing to do a self-guided individual assignment.

- 1. Print the "How to Do My Work" form and laminate it.
- 2. Provide the student with the "How to Do My Work" form and a blank paper (to complete step 4).

- 3. The student should check off each step as he/she completes it.
- 4. Step 4 is intended to support the student to make their own "To Do" list in order to finish the self-guided individual assignment.