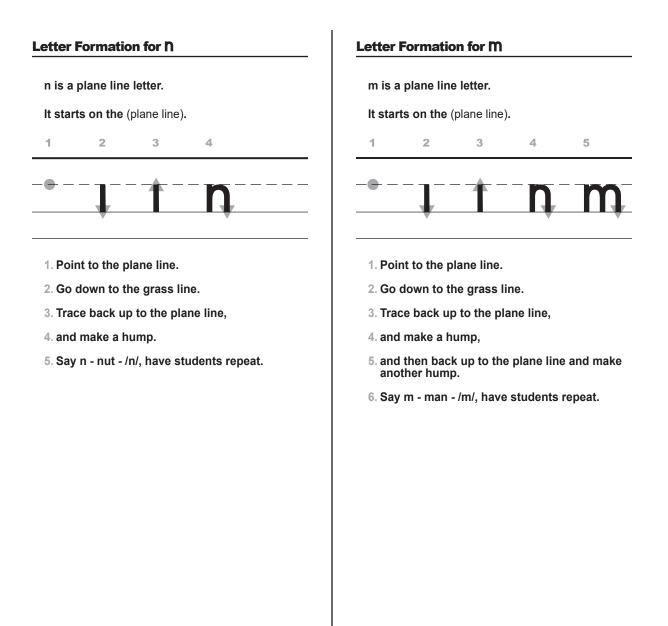

Say the verbal step-by-step guidelines while your child traces the *lower-case* letter with his or her finger. Try to do the week's letters every night. (Only do the lower-case letter.) Have your child color the picture.